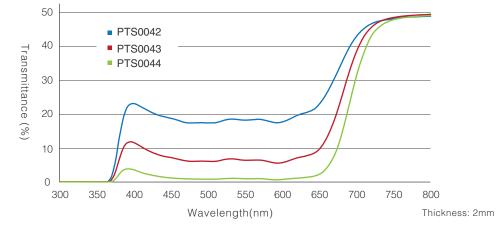

## 1. Color

| OF | F Backlight Off         | Acylic  | ght On ON ON <b>PRESIN</b> | Photographing Method |
|----|-------------------------|---------|----------------------------|----------------------|
|    |                         |         |                            | Thickness: 2mm       |
|    | Transmitted light color | Light   | Middle                     | Dark                 |
|    | Color No.               | PTS0042 | PTS0043                    | PTS0044              |
| -  | Backlight On            | • • •   | • • •                      | • • •                |

\*The shown values are measured values,not standard values.

3.0

11.8

## 2. Spectral transmittance

Transmittance

• The content of this brochure may be changed without prior notice.

• The color tone may be different from the actual ones due to the characteristics of printing.

26.7

• The transcription of any date or information contained in this brochure without prior permission is strictly prohibited.

PMMA Business Department ACRYPET TEL.+81-3-6748-7535

https://www.acrypet.com/