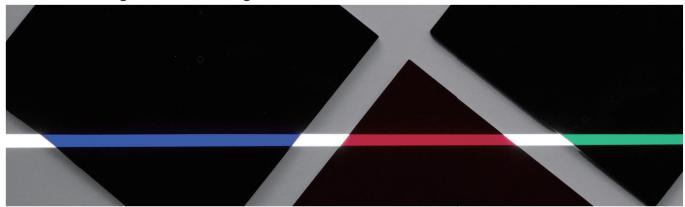

## Functional Color Black & Color Type 2

Black & Color can change transmitted light color of white LED into several light color through it.

## 1. Color

|                         |         |         |         |         | Thickness: 2mm |
|-------------------------|---------|---------|---------|---------|----------------|
| Transmitted light color | Green   | Blue    | Yellow  | Orange  | Red            |
| Color No.               | PTF1041 | PTF1042 | PTF1043 | PTF1044 | PTF1045        |
| Backlight On            | • • • • | • • • • | • • • • | • • • • | • • • •        |